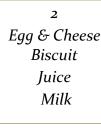

9

Breakfast Wrap

Fruit

| 3           |
|-------------|
| Jumpstart   |
| Breakfast   |
| Fresh Fruit |
| Milk        |

10

**Jumpstart** 

Breakfast Fresh Fruit

| 6                   |
|---------------------|
| Breakfast Pizza     |
| Fresh Fruit         |
| Milk                |
|                     |
|                     |
|                     |
| 13                  |
| 13<br>Cinnamon Roll |