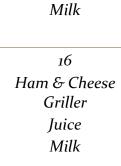

|



9

Breakfast Wrap

Fruit

| 3           |
|-------------|
| Jumpstart   |
| Breakfast   |
| Fresh Fruit |
| Milk        |

10

**Jumpstart** 

Breakfast Fresh Fruit

| 6                   |
|---------------------|
| Breakfast Pizza     |
| Fresh Fruit         |
| Milk                |
|                     |
|                     |
|                     |
| 13                  |
| 13<br>Cinnamon Roll |

Milk

| Milk            |
|-----------------|
| 14              |
| 14              |
| Belgian Waffles |
| w/sausage       |
| Fruit           |
| Milk            |

Sausage Biscuit

Fruit

| 8              |
|----------------|
| Maple Pancakes |
| w/sausage      |
| Juice          |
| Milk           |
| 15             |
| Strawberry     |
| Pancakes       |
| Juice          |

Milk



Milk
17
Jumpstart
Breakfast
Fresh Fruit
Milk